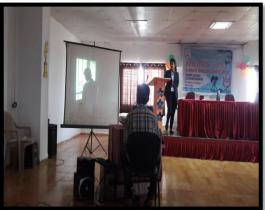

OVISION 2019.

The theme for movie making was

- 1. Ban on Plastics
- 2. Technology Madness.

This competition provided a platform to showcase film-making and acting skills in the students. The movie making competition was organized keeping in mind the on-going trends in our daily lives. Students depicted the same through thought provoking short movies. The students did a very good job on bringing out the themes.

#### **Event Details:**

• Event Name: Movie Making Competition

• Event Date: 11/1/2019

• Venue: Seminar Hall

• Name of the Judge: Dr. Trupti Deshpande

• Number of participants: 5 Teams

Details of winner: Seema Patil and Team, Dental College

• Runner Up- Shivraj More and Team, Technology Dpt., Shivaji University

• Coordinator: Prof. Leena Deshmukh

# **Event Photos:-**