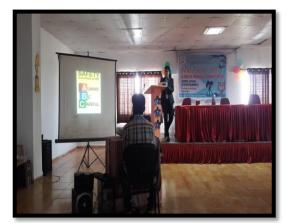

NNOVISION 2019.

The theme for movie making was

- 1. Ban on Plastics
- 2. Technology Madness.

This competition provided a platform to showcase film-making and acting skills in the students. The movie making competition was organized keeping in mind the on-going trends in our daily lives. Students depicted the same through thought provoking short movies. The students did a very good job on bringing out the themes.

#### **Event Details:**

• Event Name: Movie Making Competition

• Event Date: 11/1/2019

• Venue: Seminar Hall

• Name of the Judge: Dr. Trupti Deshpande

• Number of participants: 5 Teams

Details of winner: Seema Patil and Team, Dental College

• Runner Up- Shivraj More and Team, Technology Dpt., Shivaji University

• Coordinator: Prof. Leena Deshmukh

# **Event Photos:-**